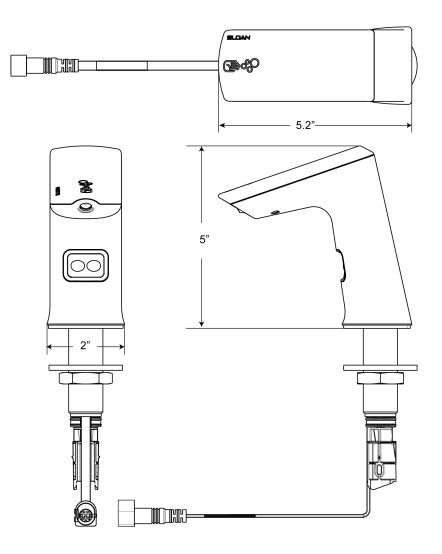

#### DETAILS

- Finish: Brushed Nickel (BN)
- Power Type: Battery
- Height: 5" (127mm)
- Width: 2" (51mm)
- Depth: 5 <sup>1</sup>/<sub>5</sub>" (132mm)
- Sensor Type: IR

# NOTES

All information contained within this document subject to change without notice.

Sloan 10500 Seymour Ave, Franklin Park, IL 60131 Phone: 800.982.5839 • Fax: 800.447.8329 • sloan.com

**ROUGH-IN** 