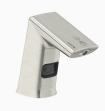

### DESCRIPTION

Brushed Nickel Finish, Sloan® Deck-Mounted Foam Soap Dispenser.

#### DETAILS

- Finish: Brushed Nickel (BN)
- Power Type: Battery
- Height: 5" (127mm)
- Width: 2" (51mm)
- Depth: 5 <sup>1</sup>/<sub>5</sub>" (132mm)
- Sensor Type: IR

### FEATURES

Sensor Activated, Electronic, Brushed Nickel finish Die Cast Body, Hand Washing Foam Soap Dispenser with the following features:

- Modular one-piece construction easily attaches to deck surface
- All electronics in spout are sealed
- Designed for drip free foam dispensing operation
- Motor Assembly suspended under counter connected to soap dispenser spout
- Motor Assembly rotates 360 degrees for easy installation
- Battery life of 45,000 activations
- 1,500 dispenses per foam soap bottle
- Ships with 2 bottles of non-scented, non-colored foam soap (1500ml per bottle)
- Additional foam soap can be purchased through Sloan (ESD-325) or GOJO distribution (8565-04-N6300GN)
- Ships with battery pack (4 "D" Alkaline batteries included)
- Sensor range nominal 5"
- GFI outlet suggested per code
- 120V/15 Amp
- Optional AC adaptor can be purchased separately (part number 0346090)
- Select the ESD-501 to combine ESD-500 soap dispenser, 2 bottles of soap and the EFX.250.500.0000 faucet